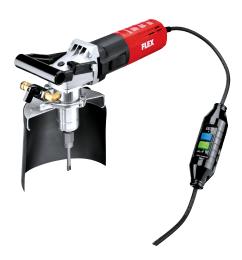

## **BHW 1549 VR**

Blind hole drill with integrated water feed with **GFCI** circuit breaker Order no. 299197 GTIN 4030293102057

- 1 Integral water feed through the drive shaft ensures optimum cooling of diamond bits
- Quick-fit brass coupling: for 1/2 water hose
- Can also be used with pressurized water tanks
- 🛟 For hand operation or for use on our BD 6 and BD 18 drill stands
- Microprocessor electronics: with tachogenerator constant speed control, overload protection, and speed selector wheel
- GFCI operator protector circuit breaker: integrated in cord
- Spindle lock

## **Standard equipment**

- 1 Bail handle, black (236934)
- 1 Open-ended wrench SW 17 (106461)
- 1 Splash guard (255171)
- 1 Carrying case L-BOXX® (414093) 1 Case insert (455318)