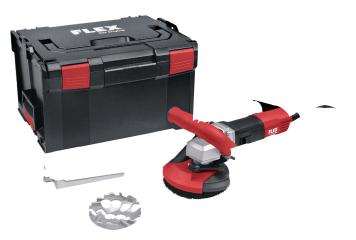

## LDE 16-8 125 R, Kit TH-Jet

Renovation grinder with variable speed for dust-free edge grinding, 125 mm. Order no. 504971 GTIN 4030293230729

- Microprocessor control with soft start, restart protection after power failure, temperature monitoring, overload protection, CDC-electronic feedback control
- Reliable 1600 watt high-performance motor with sufficient power reserves
- Dust extraction: prevents dust nuisance, reduces disc wear, keeps the concrete pores open for the new coating
- Anti-Kickback this shuts down the motor on the disc being blocked
- Guard with pivoting segment to allow grinding right up to the wall. Height-adjustable to the disc height and for optimum dust extraction
- With steplessly adjustable, vibration-proof, ergonomic bail handle, for optimum handling and machine control
- For fast hose connection. FLEX clip connection for Ø 32 mm snap connection included in the standard equipment
- Recessed spindle lock, to avoid unintentional activation
- Variable speed for dust minimization in case of tool protrusion, as well as better control of finer work with less pressure, e.g. on edges, and during the final smoothing of surfaces
- Ideally suited for processing walls, ceilings and floors. Efficient and economic working thanks to optimum coordination between machine and sanding disc
- Diamond grinding disc suitable for grinding concrete parts, roughing old weathered concrete, hard cement plaster, removing shuttering protrusions and concrete runs, hardened epoxy resin coatings and the natural sintering on concrete components. High grinding capacity and service life from the innovative segment design. Optimal ground preparation for further coating.

## **Standard equipment**

1 Thermo-Jet diamond grinding disc (359378)

1 Extraction hood with pivoting edge segment (498475)

3 Cable clip (252188)

1 Hexagon socket wrench (102229)

1 Face pin spanner (392537)

1 Carrying case L-BOXX® (414093)

1 Case insert (414131) 1 Bail handle