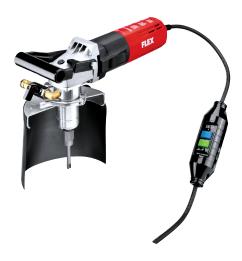

## **BHW 1549 VR**

Blind hole drill with integrated water feed with **GFCI** circuit breaker Order no. 299197 GTIN 4030293102057

- 1 Integral water feed through the drive shaft ensures optimum cooling of diamond bits
- Quick-fit brass coupling: for 1/2 water hose
- Can also be used with pressurized water tanks
- 🛟 For hand operation or for use on our BD 6 and BD 18 drill stands
- Microprocessor electronics: with tachogenerator constant speed control, overload protection, and speed selector wheel
- GFCI operator protector circuit breaker: integrated in cord
- Spindle lock

## **Standard equipment**

- 1 Bail handle, black (236934)
- 1 Open-ended wrench SW 17 (106461)
- 1 Splash guard (255171)
- 1 Carrying case L-BOXX® (414093) 1 Case insert (455318)