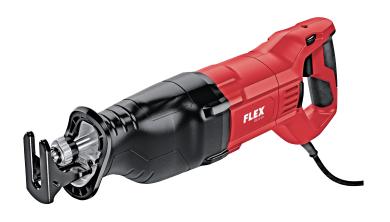

## **RS 13-32**

## 1300 watt reciprocating saw with variable speed

Order no. 438383 GTIN 4030293190801

- Powerful 1300 watt motor
- Electronic feedback control for stroke, accelerator trigger switch, speed selector wheel for speed adjustment, overload protection
- Universal saw blade holder: for an easy saw blade exchange
- Tool-free saw blade change with ejection function
- Twin-bearing lifting rod guide with vibration balancing for fatigue-free working
- Ergonomically designed, non-slip, soft grip handle
- Rubberised gear case for a secure grip
- Dust- and splash-proof lifting rod guide
- Saw support can be adjusted and detached without any tools
- Saw blade can be turned through 180°
- 1 Integrated LED light