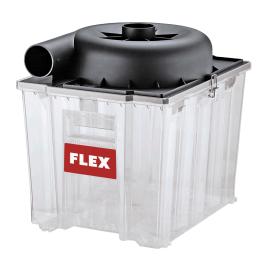

## VCE-PS 25 Cyclone

Pre-separator for VCE safety vacuum cleaner Order no. 533294 GTIN 4030293271340

- Effective separation of fine to coarse sucked-up material thanks to cyclone technology. Ideal for use in applications that create a lot of dust, max. separable particle size Ø 20 mm
- Relieves the safety vacuum cleaner's main filter. Large quantities of dust are collected by the pre-separator before they reach the safety vacuum cleaner, and with a constantly high suction power
- Connect the pre-separator to the VCE safety vacuum cleaner and the hose supplied. Static charges in the suction hose are discharged to the vacuum cleaner via the pre-separator and connecting hose
- The transparent and robust 25 litre container has 2 comfortable carrying handles. Stable thanks to the square design
- Fill level visible at all times
- Can be attached to the head of the VCE 33 and 44 vacuum cleaner without tools

## **Technical data**

| Tank volume      | 25 L               |
|------------------|--------------------|
| Dimensions WxLxH | 430 x 330 x 380 mm |
| Weight           | 4.1 kg             |