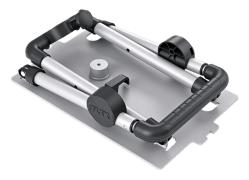

## GM 270 base

Base plate for mobile workstation for wall and ceiling sanding systems Order no. 530593 GTIN 4030293244337

- G Foldable base plate with handle for GM 270, including folding system
- The Mobile Giraffe is ready for use quickly, and can be assembled without tools thanks to quick-action elements. The base plate can be fixed on the VCE 33/44 vacuum cleaners with an L BOXX attachment. Secure the lifting rod to the folding system and clamp the Giraffe in place