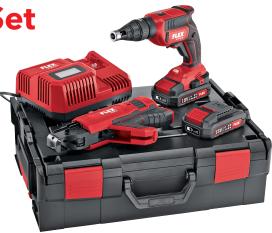

## DW 45 18.0-EC M/2.5 Set

Cordless drywall screwdriver 18,0 V with screw

magazine attachment Order no. 466824 GTIN 4030293208858

- Brushless motor with greater efficiency and a longer service life
- Electronic management system (EMS) protects the machine, extends the service life, and increases efficiency
- Right/left rotation with safety catch
- Electronic quick-acting brake
- Accelerator trigger with lock-off switch
- Ergonomically designed, non-slip, soft grip handle
- Integrated LED lamp with persistence function
- Ergonomically shaped soft handle with on/off switch and lock for continuous operation
- LED battery capacity display
- Tool-free detachable depth stop
- Screw magazine attachment can be removed without any tools
- Ergonomic two-handed operation of magazine and drywall screwdriver for reliable and accurate screw joints
- Including belt clip and bit storage
- FLEX battery system: suitable for all FLEX 18 V battery packs

## Technical data

| 18 V               |
|--------------------|
| 2.5 / 5.0 / 8.0 Ah |
| 28 Nm              |
| 0 - 4500 rpm       |
| 1/4" inside        |
| 4.2 mm             |
| 2 Cont.            |
| Yes                |
| 337 x 75 x 203 mm  |
| 0.975 kg           |
|                    |

## **Standard equipment**

- 1 Screw magazine attachment (463698)
- 1 Bit holder (395919) 1 Bit storage (430862)
- 1 Rapid charger (417882)
- 1 Carrying case L-BOXX<sup>®</sup> (414085)
- 1 Case insert (466840)
- 1 Belt clip
- 1 Depth stop
- 1 Bit (466859)
- 2 Li-Ion rechargeable battery pack 18 V (532732)