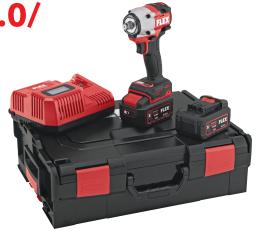

IW 1/2" 400 18.0-EC 5.0/

Set

## Compact cordless impact screwdriver 18 V Order no. 531504 GTIN 4030293253445

- Electronic management system (EMS) protects the machine, extends the service life, and increases efficiency
- The short head length makes it ideal for screwdriving in confined areas
- Integrated LED light that can be set to five different levels
- Tool holder square drive for 1/2" impact sockets.
- Speed Command: three different speed settings for a variety of applications. Prevents, among others, over tightening of small screws
- Auto-Stop mode: When tightening, the machine stops as soon as the blow starts. When loosening, the machine stops as soon as the blow stops. Suitable to prevent over-tightening of the screw or nut.
- Accelerator trigger with lock-off switch
- Right/left rotation with safety catch
- G Ergonomically designed, non-slip, soft grip handle
- Electronic quick-acting brake
- LED battery capacity display
- FLEX battery system: suitable for all FLEX 18 V battery packs

## Standard equipment

- 1 Rapid charger (417882)
- 1 Carrying case L-BOXX® (414085)
- 1 Belt clip (430714)
- 1 Case insert
- 2 Li-Ion rechargeable battery pack 18,0 V (532733)