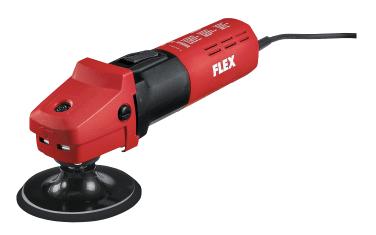

## L 1503 VR 110/CEE

Polisher with a wide speed range Order no. 250895 GTIN 4030293029149

- VR electronic control: with tachogenerator constant speed control, soft start, overload protection and speed selection
- With its wide speed range it is perfect for working with polishing pads from Ø 80 mm upto max Ø 140 mm
- On/off switch
- Spindle lock
- This machine is also available in 110 V

## Technical data

| Power consumption        | 1200 W            |
|--------------------------|-------------------|
| Power output             | 700 W             |
| Voltage                  | 110 V             |
| Frequency                | 50/60 Hz          |
| Max. polishing disc size | 140 mm            |
| Max. support plate size  | 125 mm            |
| No-load speed            | 1200 - 4900 rpm   |
| Cable length             | 4.0 m             |
| Cable type               | Red plug          |
| Dimensions WxLxH         | 305 x 75 x 110 mm |
| Weight                   | 1.9 kg            |
|                          |                   |