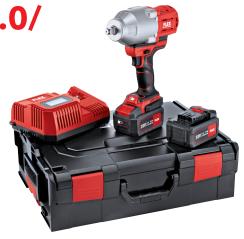

## this is proformance

IW 1/2" 950 18.0-EC 5.0/

Set

Cordless impact wrench 18,0 V Order no. 530187 GTIN 4030293242234

- Brushless motor with greater efficiency and a longer service life
- Electronic management system (EMS) protects the machine, extends the service life, and increases efficiency
- Tool holder square drive for 1/2" impact sockets.
- Electronic quick-acting brake
- Damping element seperates hand grip from motor, bringing significant reduction in vibration transmission
- Powerful impact mechanism for maximum performance enables for example stuck or rusted screw connections to be loosened even in extreme applications
- Speed command: Possibility of setting three different speed ranges for different applications and controlled tightening or loosening
- Accelerator trigger with lock-off switch
- Reinforced die-cast aluminium gear housing with the greatest wall thickness in its class
- With battery protection element to prevent damage to the battery pack when putting it down
- \rm Ergonomically designed, non-slip, soft grip handle
- Integrated LED lamp with persistence function
- LED battery capacity display
- FLEX battery system: suitable for all FLEX 18 V battery packs

## **Technical data**

| Battery voltage             | 18 V               |
|-----------------------------|--------------------|
| Battery capacity            | 2.5 / 5.0 / 8.0 Ah |
| Torque settings             | 3 Steps            |
| Max. torque, setting 1      | 280 Nm             |
| Max. torque, setting 2      | 700 Nm             |
| Max. torque, setting 3      | 950 Nm             |
| Max. loosening torque       | 1580 Nm            |
| No-load speed, 1st gear     | 0 - 500 rpm        |
| No-load speed, 2nd gear     | 0 - 1000 rpm       |
| No-load speed, 3rd gear     | 0 - 2100 rpm       |
| No-load blows, setting 1    | 0 - 1000 1 rpm     |
| No-load blows, setting 2    | 0 - 2000 1 rpm     |
| No-load blows, setting 3    | 0 - 2450 1 rpm     |
| Tool holder, impact drill   | 1/2" outside       |
| Dimensions WxLxH            | 222 x 77 x 240 mm  |
| Weight without battery pack | 3.1 kg             |

## Standard equipment

- 1 Rapid charger (417882)
- 1 Carrying case L-BOXX® (414085)
- 1 Case insert (493996)
- 2 Li-lon rechargeable battery pack 18 V (532733)