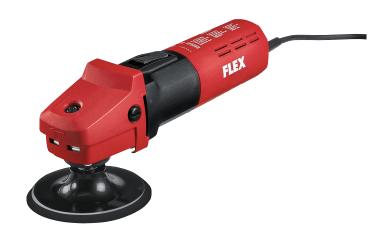

## L 1503 VR

Polisher with a wide speed range Order no. 250280 GTIN 4030293026643

- With its wide speed range it is perfect for working with polishing pads from Ø 80 mm upto max Ø 140 mm
- Microprocessor electronics: with tachogenerator constant speed control, soft start, overload protection and speed selection
- Spindle lock

## **Technical data**

| Power consumption        | 1200 W            |
|--------------------------|-------------------|
| Power output             | 700 W             |
| Voltage                  | 230 V             |
| Frequency                | 50/60 Hz          |
| Max. polishing disc size | 140 mm            |
| Max. support plate size  | 125 mm            |
| No-load speed            | 1200 - 4900 rpm   |
| Cable length             | 4.0 m             |
| Dimensions WxLxH         | 305 x 75 x 110 mm |
| Weight                   | 1.9 kg            |
|                          |                   |