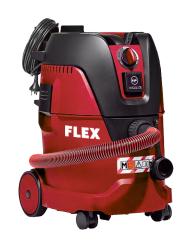

## VCE 22 M MC

Safety vacuum cleaner with manual filter cleaning system, 20 l, class M
Order no. 519812
GTIN 4030293239098

- Handy and compact vacuum cleaner, easy to use and easy to transport
- The high-performance turbine ensures both a high suction capacity and a high vacuum. The outcome is an excellent extraction result
- By actuating manual filter cleaning, dust deposited in the filter element is removed by a targeted blast of air
- Level monitor, no malfunctions when drawing in liquids thanks to installed float valve
- With appliance socket and electronic automatic switch on/off
- Soft start stops any voltage peaks at the start and the run-on feature (5 sec. overrun) empties any remaining dust in the vacuum hose
- With accessories magazine for suction nozzles and suction tubes on the back
- Equipped with large wheels and two swivel guide rollers
- Features a filter bag made of highly tear-proof fleece for optimum filling. The extracted dust can be disposed of without difficulty
- Selector switch suction diameter of 32 mm or 21 mm to adjust the optimum flow rate
- The flow rate control via the rotary switch minimises possible vacuums on the surface during intermediate and finish sanding
- Dust-protected antistatic finish prevents electric charging of the suction hose
- Class M safety vacuum cleaner, suitable for all dusts with OEL values ≥ 0.1 mg/m³. Specifically for mineral and timber dusts (also beech and oak)
- Flow sensor technology monitors the flow rate and emits an audible signal to indicate any drop below the statutory minimum value of ≤ 20m/s

## **Technical data**

| Power consumption                | 1200 W                 |
|----------------------------------|------------------------|
| Voltage                          | 230 V                  |
| Frequency                        | 50/60 Hz               |
| Vacuum cleaner flow rate         | 3700 m <sup>3</sup> /h |
| Max. vacuum                      | 24500 Pa               |
| Tank volume                      | 20 L                   |
| Equipment socket                 | Yes                    |
| Automatic switch-on, power tools | Yes                    |
| Suction power control            | mechanical             |
| Hose length                      | 4m                     |
| Number of suction motors         | 1 Cont.                |
| Cable length                     | 7,5 m                  |
| Weight                           | 9,5 kg                 |
|                                  |                        |