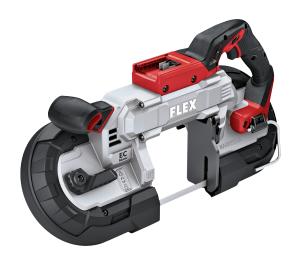

## **SBE 127 18-EC**

Cordless belt saw 18 V
Order no. 531749
GTIN 4030293255890

- A perfectly balanced belt saw thanks to its design, supported by optimum weight distribution of the battery and motor. Lightweight tool in the 18 volt class
- Especially in fire hazardous surroundings the SBE for spark free cutting of metal
- Brushless motor with greater efficiency and a longer service life
- Adjustable belt speed for perfect cuts in a variety of materials
- Tool-free saw blade change, with an additional saw blade cover providing increased safety during use
- Integrated LED lamp for optimum illumination of the work area.
- 😝 Ergonomically designed, non-slip, soft grip handle
- With metal bracket for flexible attachment
- Electronic management system (EMS) protects the machine, extends the service life, and increases efficiency
- LED battery capacity display
- FLEX battery system: suitable for all FLEX 18 V battery packs. Delivery does not include battery and charger