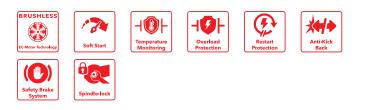

## LBE 76 12-EC C

Cordless 12 V mini angle grinder, 76 mm Order no. 531717 GTIN 4030293255579

- Very compact and handy mini angle grinder with forward/reverse function for a wide range of cutting jobs
- Head can be turned through 180°, ideal cutting for both right-handed and left-handed users The 90° position is suitable for grinding
- Brushless motor with greater efficiency and a longer service life
- Microprocessor control with soft start, restart protection after power failure, temperature monitoring, overload protection
- With electronic brake, stops the tool in approx. 3 seconds
- Anti-Kickback this shuts down the motor on the disc being blocked
- Lockable slide switch
- Rubberised gear case for a secure and pleasant grip
- Spindle lock: for easy disc changes
- Integrated LED lamp with persistence function
- Electronic management system (EMS) protects the machine, extends the service life, and increases efficiency
- FLEX battery system: suitable for all FLEX 12 V battery packs. Delivery does not include battery and charger
- LED battery capacity display