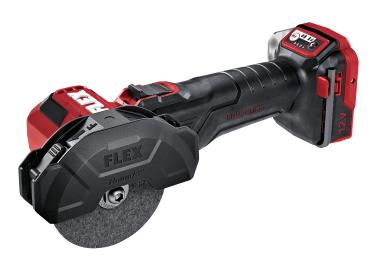

## LBE 76 12-EC C

Cordless 12 V mini angle grinder, 76 mm Order no. 531717 GTIN 4030293255579

- Very compact and handy mini angle grinder with forward/reverse function for a wide range of cutting jobs
- Head can be turned through 180°, ideal cutting for both right-handed and left-handed users The 90° position is suitable for grinding
- Brushless motor with greater efficiency and a longer service life
- Microprocessor control with soft start, restart protection after power failure, temperature monitoring, overload protection
- With electronic brake, stops the tool in approx. 3 seconds
- Anti-Kickback this shuts down the motor on the disc being blocked
- Lockable slide switch
- Rubberised gear case for a secure and pleasant grip
- Spindle lock: for easy disc changes
- Integrated LED lamp with persistence function
- Electronic management system (EMS) protects the machine, extends the service life, and increases efficiency
- FLEX battery system: suitable for all FLEX 12 V battery packs. Delivery does not include battery and charger
- LED battery capacity display

## **Technical data**

| Battery voltage             | 12 V             |
|-----------------------------|------------------|
| Battery capacity            | 2,5 / 5,0 Ah     |
| Max. disc diameter          | 76 mm            |
| No-load speed               | 5000 - 20000 rpm |
| Grip circumference          | 140 mm           |
| Weight without battery pack | 0,85 kg          |
| Cutting depth               | 22 mm            |