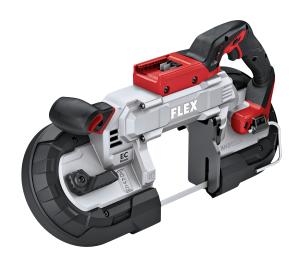

## **SBE 127 18-EC**

Cordless belt saw 18 V
Order no. 531749
GTIN 4030293255890

- A perfectly balanced belt saw thanks to its design, supported by optimum weight distribution of the battery and motor. Lightweight tool in the 18 volt class
- Especially in fire hazardous surroundings the SBE for spark free cutting of metal
- Brushless motor with greater efficiency and a longer service life
- Adjustable belt speed for perfect cuts in a variety of materials
- Tool-free saw blade change, with an additional saw blade cover providing increased safety during use
- 1 Integrated LED lamp for optimum illumination of the work area.
- 😝 Ergonomically designed, non-slip, soft grip handle
- With metal bracket for flexible attachment
- Electronic management system (EMS) protects the machine, extends the service life, and increases efficiency
- LED battery capacity display
- FLEX battery system: suitable for all FLEX 18 V battery packs. Delivery does not include battery and charger