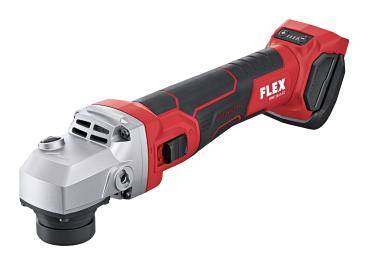

## **BME 18.0-EC C**

Cordless basic motor TRINOXFLEX 18,0 V

Order no. 504491 GTIN 4030293230415

- Electronic management system (EMS) protects the machine, extends the service life, and increases efficiency
- Brushless motor with greater efficiency and a longer service life
- Microprocessor control: speed selection, tachogenerator constant speed control, soft start, restart protection after power failure, overload protection and temperature monitoring
- Onique tool attachment with quick coupling for tool-free change of the four system attachments for satin finishing and pipe belt grinding, for grinding with a belt file or fillet weld grinder
- Toolless attachment changing via a patented quick-change system
- Perfect dust protection thanks to removable protective metal grille
- LED battery capacity display
- Spindle lock
- FLEX battery system: suitable for all FLEX 18 V battery packs. Delivery does not include battery and charger

## **Technical data**

| Battery voltage             | 18.0 V                        |
|-----------------------------|-------------------------------|
| Battery capacity            | 2.5 / 5.0 / 8.0 Ah            |
| No-load speed               | 1700 / 2390 / 3080 / 3760 rpm |
| Max. tool diameter          | 125 mm                        |
| Max. tool width             | 50 mm                         |
| Weight without battery pack | 1.7 kg                        |
|                             |                               |