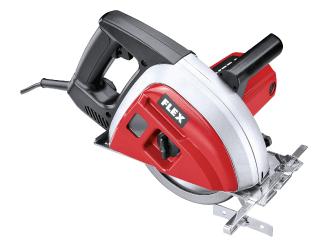

## **CSM 4060**

Metal-cutting circular saw for dry cutting Order no. 307815 GTIN 4030293113084

- For accurate metal cutting without coolant
- Chip collection compartment with sight glass: large capacity, tool-free emptying
- Special carbide-tipped saw blades: nearly burr-free cuts, trimming threaded bars possible without recutting the thread
- Solid material / flat steel: 6 mm; -Round material: 20 mm; Hollow sections: 63 mm
- Tool-free adjustable guide plate, continuous saw depth adjustment to 63 mm
- Switch: with lock-off / lock-on switch
- Spindle lock