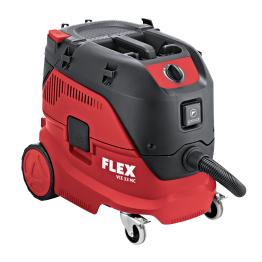

## **VCE 33 L MC**

Safety vacuum cleaner with manual filter cleaning system, 30 l, class L
Order no. 444103
GTIN 4030293194939

- The high-performance turbine ensures both a high suction capacity and a high vacuum. The outcome is an excellent extraction result
- ♣ Filter vibration at the press of a button
- The flat-fold filter with Teflon coating / nanocoating allows optimum use of the tank volume
- With permanent socket and electronic automatic on/off switch
- The flow rate control via the rotary switch minimises possible vacuums on the surface during intermediate and finish sanding
- Suitable for wet vacuuming: with electronic liquid level control
- Soft start stops any voltage peaks at the start and the run-on feature (15 sec. overrun) empties any remaining dust in the vacuum hose
- Double-walled sturdy container with integrated grip recess for emptying the container easily
- G Equipped with large wheels and two swivel guide rollers made of metal
- Separate motor air cooling duct with coarse dirt filter. Protects the turbine against the ingress of ambient air and thereby extends the service life. (Fine dust filter PES available as an accessory)
- $\ensuremath{\bullet}$  Simple filter change without removing the suction head
- With expander for securing machine and tool boxes on top of the vacuum cleaner
- With hose retainer and expander for easy, quick securing of the power cable
- With 4 clamping loops (2 on each side ) for attaching straps and a giraffe holder
- Suitable for increased stress when used commercially. Ideal for cleaning work in offices, storage rooms, workshops and vehicles. Smaller electric power tools, e.g. palm sander, delta sander, random-orbit sander, jigsaws, are primarily used for extraction work. Tools which produce fairly low amounts of dust
- Safety vacuum cleaner, approved for dust class L, suitable for all dust with OEL value >1 mg/m³

## **Technical data**

| Frequency         50/60 F           Vacuum cleaner flow rate         4500 l/mi           Max. vacuum         25000 F           Filter surface area         5000 cm           Tank volume         30           Liquid capacity         17           Suction power control         mechanic           Hose length         4           Number of suction motors         1 Con           Cable length         7.5 m           Dimensions WxLxH         565 x 385 x 520 m | Power consumption        | 1200 W               |
|----------------------------------------------------------------------------------------------------------------------------------------------------------------------------------------------------------------------------------------------------------------------------------------------------------------------------------------------------------------------------------------------------------------------------------------------------------------------|--------------------------|----------------------|
| Vacuum cleaner flow rate         4500 l/mi           Max. vacuum         25000 F           Filter surface area         5000 cm           Tank volume         30           Liquid capacity         17           Suction power control         mechanic           Hose length         4           Number of suction motors         1 Con           Cable length         7.5 m           Dimensions WxLxH         565 x 385 x 520 mm                                    | Voltage                  | 230 V                |
| Max. vacuum         25000 F           Filter surface area         5000 cm           Tank volume         30           Liquid capacity         17           Suction power control         mechanic           Hose length         4           Number of suction motors         1 Con           Cable length         7.5 m           Dimensions WxLxH         565 x 385 x 520 m                                                                                          | Frequency                | 50/60 Hz             |
| Filter surface area         5000 cm           Tank volume         30           Liquid capacity         17           Suction power control         mechanic           Hose length         4n           Number of suction motors         1 Con           Cable length         7.5 n           Dimensions WxLxH         565 x 385 x 520 m                                                                                                                               | Vacuum cleaner flow rate | 4500 l/min           |
| Tank volume         30           Liquid capacity         17           Suction power control         mechanic           Hose length         4           Number of suction motors         1 Con           Cable length         7.5 m           Dimensions WxLxH         565 x 385 x 520 mm                                                                                                                                                                             | Max. vacuum              | 25000 Pa             |
| Liquid capacity         17           Suction power control         mechanic           Hose length         4           Number of suction motors         1 Con           Cable length         7.5 m           Dimensions WxLxH         565 x 385 x 520 mm                                                                                                                                                                                                              | Filter surface area      | 5000 cm <sup>2</sup> |
| Suction power control         mechanic           Hose length         4           Number of suction motors         1 Con           Cable length         7.5 m           Dimensions WxLxH         565 x 385 x 520 mm                                                                                                                                                                                                                                                   | Tank volume              | 30 L                 |
| Hose length         4           Number of suction motors         1 Con           Cable length         7.5 m           Dimensions WxLxH         565 x 385 x 520 mm                                                                                                                                                                                                                                                                                                    | Liquid capacity          | 17 L                 |
| Number of suction motors         1 Con           Cable length         7.5 mg/s           Dimensions WxLxH         565 x 385 x 520 mg/s                                                                                                                                                                                                                                                                                                                               | Suction power control    | mechanical           |
| Cable length         7.5 m           Dimensions WxLxH         565 x 385 x 520 mm                                                                                                                                                                                                                                                                                                                                                                                     | Hose length              | 4m                   |
| Dimensions WxLxH 565 x 385 x 520 mi                                                                                                                                                                                                                                                                                                                                                                                                                                  | Number of suction motors | 1 Cont.              |
|                                                                                                                                                                                                                                                                                                                                                                                                                                                                      | Cable length             | 7.5 m                |
| Weight 14.5 k                                                                                                                                                                                                                                                                                                                                                                                                                                                        | Dimensions WxLxH         | 565 x 385 x 520 mm   |
|                                                                                                                                                                                                                                                                                                                                                                                                                                                                      | Weight                   | 14.5 kg              |