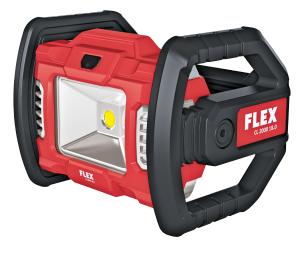

## CL 2000 18.0

LED cordless building site spotlight 18.0 V Order no. 472921 GTIN 4030293211728

- Powerful cordless construction site light with two brightness settings, 1,200 and 2,000 lumen
- Lamp can be turned through 360°
- 5/8" connection thread for tripods
- With optional wall fastening
- Rugged and long-life for heavy-duty use
- LED battery capacity display
- Visual early-warning system: low battery charge is indicated by slightly decreasing level of brightness
- FLEX battery system: suitable for all FLEX 18 V battery packs. Delivery does not include battery and charger

| Battery voltage             | 18 V               |
|-----------------------------|--------------------|
| Battery capacity            | 2,5 / 5,0 / 8,0 Ah |
| Luminous flux               | 1200 / 2000 lm     |
| Dimensions WxLxH            | 193 x 230 x 190 mm |
| Weight without battery pack | 2,4 kg             |