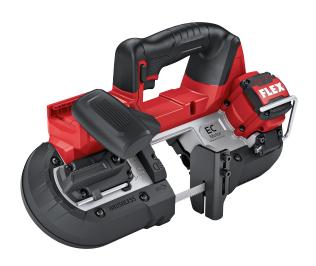

## **SBE 64 18-EC**

Cordless belt saw 18 V Order no. 531748 GTIN 4030293255883

- A perfectly balanced belt saw thanks to its design, supported by optimum weight distribution of the battery and motor. Lightweight tool in the 18 volt class
- Especially in fire hazardous surroundings the SBE for spark free cutting of metal
- Brushless motor with greater efficiency and a longer service life
- Adjustable belt speed for perfect cuts in a variety of materials
- Tool-free saw blade change, with an additional saw blade cover providing increased safety during use
- 1 Integrated LED lamp for optimum illumination of the work area.
- 😝 Ergonomically designed, non-slip, soft grip handle
- With metal bracket for flexible attachment
- Electronic management system (EMS) protects the machine, extends the service life, and increases efficiency
- LED battery capacity display
- FLEX battery system: suitable for all FLEX 18 V battery packs. Delivery does not include battery and charger

## **Technical data**

| 18 V               |
|--------------------|
| 2.5 / 5.0 / 8.0 Ah |
| 0-192 m/min        |
| 835 mm             |
| 13 mm              |
| 0.5 mm             |
| 64 mm              |
| 64 mm              |
| 384 x 200 x 193 mm |
| 3.3 kg             |
|                    |