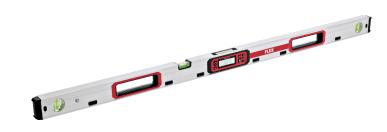

## **ADL 120-P**

Digital spirit level
Order no. 476110
GTIN 4030293212961

- One horizontal and two vertical bubble tubes with lightning for accurate reading
- Dual displays on front and top, 360° readable, automatically rotation and adjustable illumination
- Switchable units of measurement for inclination in degrees, inches/feet or as percentage
- Precise long-distance projection of inclination
- Hold function for storing the measured value
- Automatic switch off after 10 minutes
- Robust aluminium housing
- Oust- and water proof, washable by IP 65 class
- With strong magnets and strap hole for save fastening on workpieces
- Detachable end caps
- Ideal for exact measurements in building construction, civil engineering, carpentry