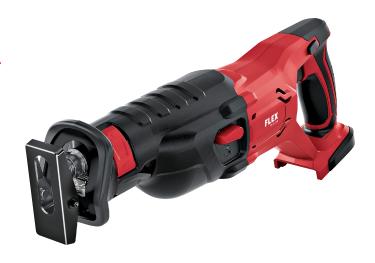

## RS 29 18.0 C

Cordless reciprocating saw with pendulum stro-

ke 18.0 V

Order no. 515981

GTIN 4030293236318

- Electronic management system (EMS) protects the machine, extends the service life, and increases efficiency
- Accelerator switch for a slow and gentle start
- Electronic quick-acting brake
- Durable 4 pole high-performance motor
- Orbital stroke: switch activated, especially for fast sawing through wood
- Saw blade can be turned through 180°
- Tool-free saw blade change
- Detachable, swivelling saw support, depth adjustable tool free
- 😝 Ergonomically designed, non-slip, soft grip handle
- Integrated LED lamp with persistence function
- LED battery capacity display
- FLEX battery system: suitable for all FLEX 18 V battery packs. Delivery does not include battery and charger