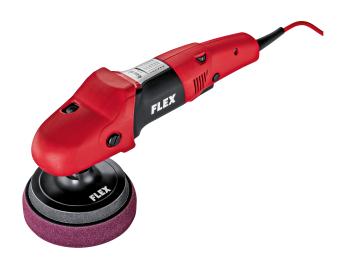

## PE 14-3 125 230/BS

Ergonomic polisher with speed control trigger Order no. 407933 GTIN 4030293173453

- With its wide speed range it is perfect for working with polishing pads from Ø 80 mm upto max Ø 160 mm
- Powerful 1400 watt motor with highly-efficient ventilator for optimum cooling
- Optimised air flow for optimum cooling of motor and gear. No annoying exhaust air for the user
- Accelerator switch for a slow and gentle start
- VR microprocessor control: with tachogenerator constant speed control, soft start, continuous speed control trigger, restart protection after power failure, overload protection, temperature monitoring and speed selection
- Flat gear head reduces distance to the surface. The machine can therefore be operated safely in any position.
- Spindle lock
- 4 metres PUR H05-BQF cable: wear-resistant, flexible and highly resistant to cuts and abrasions

## **Technical data**

| 1400 W            |
|-------------------|
| 880 W             |
| 230 V             |
| 50/60 Hz          |
| 160 mm            |
| 125 mm            |
| 1100 - 3700 rpm   |
| 4.0 m             |
| 375 x 84 x 120 mm |
| 2.2 kg            |
|                   |