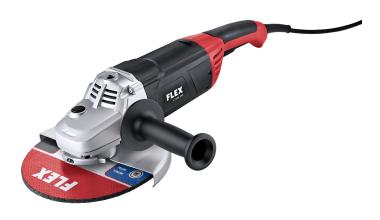

## L 2200 230

2200 watt angle grinder, 230 mm

**Order no. 492280** GTIN 4030293221789

- G Robust motor housing and gearbox housing. Stable and robust steel gearbox as well as a spindle bearing protected by a metal cap also increase reliability and durability
- Rear shaft handle with soft padding for secure grip
- Switch: with lock-off / lock-on switch
- Restart protection after power interruption
- Soft-start: for a soft start without power overloading
- Spindle lock
- Tool-free adjustment of safety guard
- Cutting guard (389.625) or cover for cutting guard (446.068), as an optional accessory

## **Technical data**

| Power consumption          | 2200 W   |
|----------------------------|----------|
| Max. disc diameter         | 230 mm   |
| No-load speed              | 6500 rpm |
| Tool holder, angle grinder | M14      |
| Cable length               | 4.0 m    |
| Weight                     | 5.8 kg   |