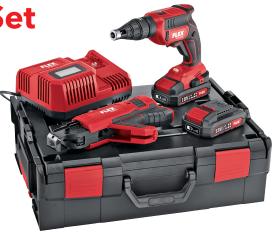

## DW 45 18.0-EC M/2.5 Set

Cordless drywall screwdriver 18,0 V with screw

magazine attachment Order no. 466824 GTIN 4030293208858

- Brushless motor with greater efficiency and a longer service life
- Electronic management system (EMS) protects the machine, extends the service life, and increases efficiency
- Right/left rotation with safety catch
- Electronic quick-acting brake
- Accelerator trigger with lock-off switch
- Ergonomically designed, non-slip, soft grip handle
- Integrated LED lamp with persistence function
- Ergonomically shaped soft handle with on/off switch and lock for continuous operation
- LED battery capacity display
- Tool-free detachable depth stop
- Screw magazine attachment can be removed without any tools
- Ergonomic two-handed operation of magazine and drywall screwdriver for reliable and accurate screw joints
- Including belt clip and bit storage
- FLEX battery system: suitable for all FLEX 18 V battery packs

## **Standard equipment**

- 1 Screw magazine attachment (463698)
- 1 Bit holder (395919)
- 1 Bit storage (430862) 1 Carrying case L-BOXX® (414085)
- 1 Carrying case L-BOXX® (4140 1 Case insert (466840)
- 1 Belt clip
- 1 Depth stop
- 1 Bit (466859)
- 2 Li-Ion rechargeable battery pack 18 V (532732)
- 1 Rapid charger 12/18 V (532280)