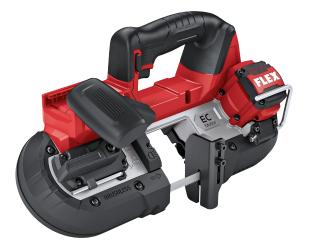

## SBE 64 18-EC

Cordless belt saw 18 V Order no. 531748 GTIN 4030293255883

- A perfectly balanced belt saw thanks to its design, supported by optimum weight distribution of the battery and motor. Lightweight tool in the 18 volt class
- Especially in fire hazardous surroundings the SBE for spark free cutting of metal
- Brushless motor with greater efficiency and a longer service life
- Adjustable belt speed for perfect cuts in a variety of materials
- Tool-free saw blade change, with an additional saw blade cover providing increased safety during use
- Integrated LED lamp for optimum illumination of the work area.
- Ergonomically designed, non-slip, soft grip handle
- With metal bracket for flexible attachment
- Electronic management system (EMS) protects the machine, extends the service life, and increases efficiency
- LED battery capacity display
- FLEX battery system: suitable for all FLEX 18 V battery packs. Delivery does not include battery and charger

#### **Technical data**

| 18 V               |
|--------------------|
| 2,5 / 5,0 / 8,0 Ah |
| 0-192 m/min        |
| 835 mm             |
| 13 mm              |
| 0,5 mm             |
| 64 mm              |
| 64 mm              |
| 384 x 200 x 193 mm |
| 3,3 kg             |
|                    |