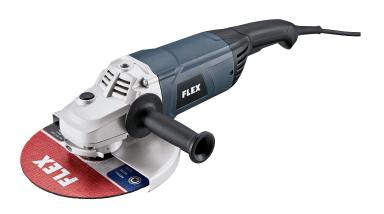

## L 2270 230

Special edition, 2,200 watt angle grinder, 230 mm

Order no. 533154 GTIN 4030293269941

- Robust motor housing and gearbox housing. Stable and robust steel gearbox as well as a spindle bearing protected by a metal cap also increase reliability and durability
- Rear shaft handle with soft padding for secure grip
- Switch: with lock-off / lock-on switch
- Restart protection after power interruption
- Soft-start: for a soft start without power overloading
- Spindle lock
- Tool-free adjustment of safety guard
- Cutting guard (389.625) or cover for cutting guard (446.068), as an optional accessory