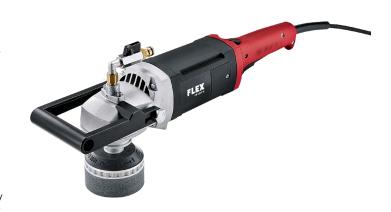

## **LW 1202 N**

1600 watt wet stone polisher with plug for isolating transformer, 130 mm
Order no. 477761
GTIN 4030293213326

- Contour plug: can be connected only to an isolating transformer. For safety reasons, operation is permitted only connected to the FLEX TT 2000 isolating transformer
- Central water supply through gear shaft: for wet polishing of granite and marble
- Quick-fit brass coupling: for 1/2 water hose
- Ceramic-coated transmission shaft for optimum wear and rust protection

## **Technical data**

| Power consumption | 1600 W             |
|-------------------|--------------------|
| Power output      | 1030 W             |
| Voltage           | 230 V              |
| Frequency         | 50/60 Hz           |
| No-load speed     | 1750 rpm           |
| Wet material      | M14                |
| Cable length      | 4,0 m              |
| Dimensions WxLxH  | 550 x 150 x 190 mm |
| Weight            | 4,8 kg             |
|                   |                    |