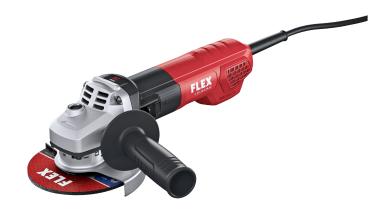

## L 13-10 125-EC

1300 watt angle grinder with brushless motor,
125 mm

Order no. 495255

GTIN 4030293224391

- Microprocessor control with soft start, restart protection after power failure, temperature monitoring, overload protection, CDC-electronic feedback control
- Anti-Kickback this shuts down the motor on the disc being blocked
- Perfect dust protection thanks to removable protective metal grille
- Extremely streamlined handle section for perfect handling
- More ergonomic handling due to inclined side handle
- Extremely light and handy
- Tool-free adjustment of safety guard
- Spindle lock
- This universal angle grinder is suited for steel/metal surface finishing, for work on the site/renovation as well as for vehicle bodywork and construction firms
- Side handgrip