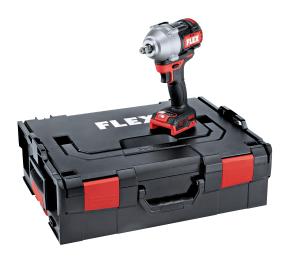

## IW 1/2" 750 18.0-EC

Cordless impact wrench 18,0 V Order no. 530232 GTIN 4030293242425

- Brushless motor with greater efficiency and a longer service life
- Electronic management system (EMS) protects the machine, extends the service life, and increases efficiency
- Tool holder square drive for 1/2" impact sockets.
- Electronic quick-acting brake
- Damping element seperates hand grip from motor, bringing significant reduction in vibration transmission
- Powerful impact mechanism for maximum performance enables for example stuck or rusted screw connections to be loosened even in extreme applications
- Speed command: Possibility of setting three different speed ranges for different applications and controlled tightening or loosening
- Accelerator trigger with lock-off switch
- Ergonomically designed, non-slip, soft grip handle
- Integrated LED lamp with persistence function
- LED battery capacity display
- FLEX battery system: suitable for all FLEX 18 V battery packs. Delivery does not include battery and charger
- Right/left rotation with safety catch
- Auto-Stop mode: When tightening, the machine stops as soon as the blow starts. When loosening, the machine stops as soon as the blow stops. Suitable to prevent over-tightening of the screw or nut.
- Compact design with die-cast aluminium machine head. Extremely durable and impact-resistant

## **Technical data**

| Battery voltage             | 18.0 V             |
|-----------------------------|--------------------|
| Battery capacity            | 2.5 / 5.0 / 8.0 Ah |
| Torque settings             | 3 Steps            |
| Max. torque, setting 1      | 150 Nm             |
| Max. torque, setting 2      | 200 Nm             |
| Max. torque, setting 3      | 750 Nm             |
| Max. loosening torque       | 950 Nm             |
| No-load speed, 1st gear     | 0 - 500 rpm        |
| No-load speed, 2nd gear     | 0 - 1000 rpm       |
| No-load speed, 3rd gear     | 0 - 2100 rpm       |
| No-load blows, setting 1    | 0 - 1000 1 rpm     |
| No-load blows, setting 2    | 0 - 2000 1 rpm     |
| No-load blows, setting 3    | 0 - 2450 1 rpm     |
| Tool holder, impact drill   | 1/2" outside       |
| Dimensions WxLxH            | 159 x 74 x 227 mm  |
| Weight without battery pack | 1.9 kg             |
|                             |                    |

## Standard equipment

- 1 Belt clip (430714)
- 1 Carrying case L-BOXX® (414085)
- 1 Case insert (531322)