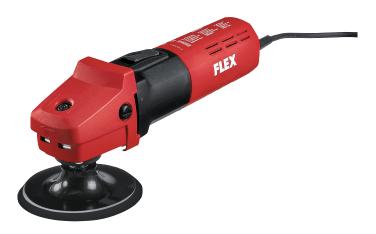

## L 1503 VR

Polisher with a wide speed range Order no. 250280 GTIN 4030293026643

- With its wide speed range it is perfect for working with polishing pads from Ø 80 mm upto max Ø 140 mm
- G Microprocessor electronics: with tachogenerator constant speed control, soft start, overload protection and speed selection
- Spindle lock

## **Technical data**

| Power consumption        | 1200 W            |
|--------------------------|-------------------|
| Power output             | 700 W             |
| Voltage                  | 230 V             |
| Frequency                | 50/60 Hz          |
| Max. polishing disc size | 140 mm            |
| Max. support plate size  | 125 mm            |
| No-load speed            | 1200 - 4900 rpm   |
| Cable length             | 4.0 m             |
| Dimensions WxLxH         | 305 x 75 x 110 mm |
| Weight                   | 1.9 kg            |
|                          |                   |