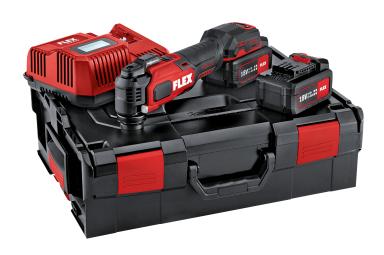

# MT 18.0-EC/5.0 Set

## **Cordless Multitool 18.0 V with StarlockMAX**

### **Technical data**

| Battery voltage               | 18 V               |
|-------------------------------|--------------------|
| Battery capacity              | 2,5 / 5,0 / 8,0 Ah |
| No-load oscillation frequency | 10000 - 20000 rpm  |
| Oscillation angle             | 2°                 |
| Number of supplied batteries  | 2 Cont.            |
| With charger                  | Yes                |
| Dimensions WxLxH              | 310 x 75 x 100 mm  |
| Weight without battery pack   | 1,3 kg             |
|                               |                    |

## **Standard equipment**

- 1 Rapid charger (417882)
- 1 Carrying case L-BOXX® (414085)
- 1 Case insert (519855)
- 2 Li-lon rechargeable battery pack 18,0 V (532733)