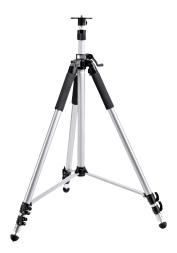

## LKS 100-300 5/8

Laser tripod Order no. 398616 GTIN 4030293168374

- Stable elevator tripod with adjustable crank column and extractor column. With 5/8 connection and rubber feet which can be unscrewed. Very handy, when pushed together only 1.10 m with carrying strap
- Work area from 1,01 to 3,00 m
- Adjusting range of the clamping column 0,36 m
- Adjusting range of the extraction column 0,43 m
- € Adapter 5/8" internal thread on 1/4" included

## Technical data

| Stand operating area | 1,01 - 3,00 m |
|----------------------|---------------|
| Connection thread    | 5/8 "         |
| Weight               | 5.7 kg        |