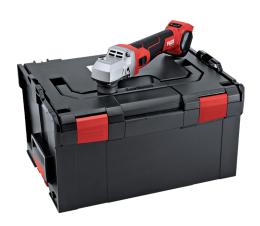

## **Standard equipment**

- 1 Case insert (502812)
- 1 Case insert (502804)
- 1 Carrying case L-BOXX® (414093)