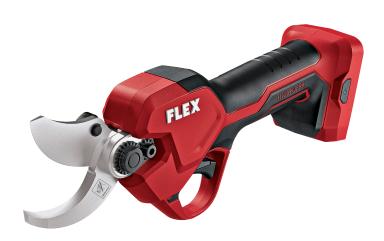

## **GPS 35 18-EC**

Cordless pruning shears 18 V Order no. 531279 GTIN 4030293251199

- Powerful cordless pruning shears for gardening, viticulture, fruit growing, agriculture and forestry with a cutting capacity of 35 mm
- With safety sensor to protect against finger cuts
- The blade opens when the On switch is pressed, with automatic switch-off after 3 minutes if the shears are not in use
- Rear shaft handle with soft padding for secure grip
- Compact, handy, lightweight design
- Brushless motor with greater efficiency and a longer service life
- Electronic management system (EMS) protects the machine, extends the service life, and increases efficiency
- FLEX battery system: suitable for all FLEX 18 V battery packs. Delivery does not include battery and charger