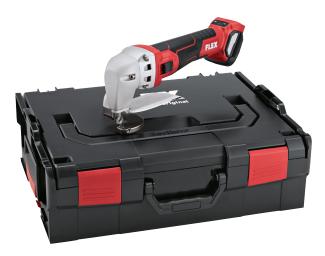

## SHE 16 18.0-EC

Cordless metal shears 18 V Order no. 532066 GTIN 4030293259065

- O Maximum curve mobility and convenient cutting of tight radii from 15 mm
- Burr-free cutting of metal sheets and blade spacing flexibly adjustable to different sheet thicknesses
- Extremely streamlined handle section with soft-grip inlays for perfect handling
- Brushless motor with greater efficiency and a longer service life
- Electronics: Speed preselection in 4 steps, CDC constant electronics, soft start, overload protection, restart lock, temperature monitoring
- Anti-Kickback this shuts down the motor on the tool being blocked
- Maximum work safety when cutting thanks to large hand guard
- 4 HSS reversible cutters: the cutters can be reversed, allowing them to be used four times
- On/off switch with lock and protection
- LED battery capacity display
- FLEX battery system: suitable for all FLEX 18 V battery packs. Delivery does not include battery and charger

## Standard equipment

- 1 Fixing & adjustment set (532171)
- 1 Carrying case L-BOXX® (414085)
- 1 Case insert (532080)