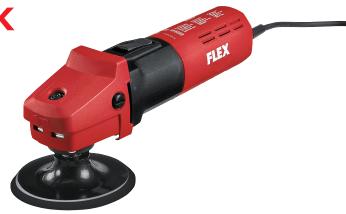

L 1503 VR 230/CEE-UK

Polisher with a wide speed range Order no. 357529 GTIN 4030293141865

- Microprocessor electronics: with tachogenerator constant speed control, soft start, overload protection and speed selection
- Spindle lock

## **Technical data**

| Power consumption        | 1200 W            |
|--------------------------|-------------------|
| Power output             | 700 W             |
| Voltage                  | 230 V             |
| Frequency                | 50/60 Hz          |
| Max. polishing disc size | 140 mm            |
| Max. support plate size  | 125 mm            |
| No-load speed            | 1200 - 4900 rpm   |
| Cable length             | 4.0 m             |
| Dimensions WxLxH         | 305 x 75 x 110 mm |
| Weight                   | 1.9 kg            |
|                          |                   |