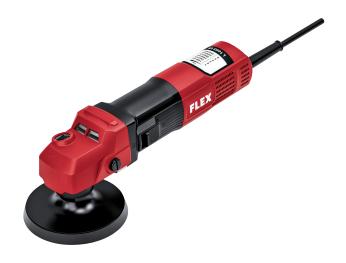

## L 1603 VR

Rotary sander
Order no. 533693
GTIN 4030293275331

- deally suited for polishing and sanding work on mineral bases, for cleaning and polishing metal surfaces, and for use with wire brushes and fibre discs
- Microprocessor control with soft start, restart protection after power failure, temperature monitoring, overload protection, CDC-electronic feedback control
- Electronics: Speed preselection with 6 settings
- Anti-Kickback this shuts down the motor on the disc being blocked
- The grip guard directly over the tool enables precise guidance of the power
- Cushioned hook and loop disc for sanding and polishing applications
- Spindle lock

## **Technical data**

| Power consumption           | 1600 W          |
|-----------------------------|-----------------|
| Voltage                     | 230 V           |
| Frequency                   | 50/60 Hz        |
| Max. disc diameter          | 125 mm          |
| No-load speed               | 1400 - 3900 rpm |
| Tool holder, rotary grinder | M14             |
| Cable length                | 4.0 m           |
| Weight                      | 2.0 kg          |