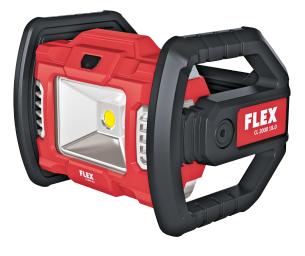

## CL 2000 18.0

LED cordless building site spotlight 18.0 V Order no. 472921 GTIN 4030293211728

- Powerful cordless construction site light with two brightness settings, 1,200 and 2,000 lumen
- Lamp can be turned through 360°
- 5/8" connection thread for tripods
- With optional wall fastening
- Rugged and long-life for heavy-duty use
- LED battery capacity display
- Visual early-warning system: low battery charge is indicated by slightly decreasing level of brightness
- FLEX battery system: suitable for all FLEX 18 V battery packs. Delivery does not include battery and charger

| Battery voltage             | 18 V               |
|-----------------------------|--------------------|
| Battery capacity            | 2.5 / 5.0 / 8.0 Ah |
| Luminous flux               | 1200 / 2000 lm     |
| Dimensions WxLxH            | 193 x 230 x 190 mm |
| Weight without battery pack | 2.4 kg             |