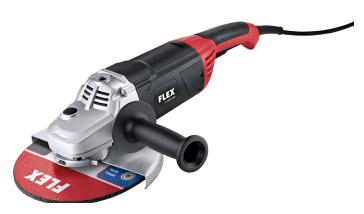

## L 2200 230

2200 watt angle grinder, 230 mm Order no. 492280 GTIN 4030293221789

- Rear shaft handle with soft padding for secure grip
- Switch: with lock-off / lock-on switch
- Restart protection after power interruption
- Soft-start: for a soft start without power overloading
- Spindle lock
- Tool-free adjustment of safety guard
- Cutting guard (389.625) or cover for cutting guard (446.068), as an optional accessory

## **Technical data**

| Power consumption      | 2200 W   |
|------------------------|----------|
| Max. disc diameter     | 230 mm   |
| No-load speed          | 6500 rpm |
| Angle grinder material | M14      |
| Cable length           | 4.0 m    |
| Weight                 | 5.8 kg   |