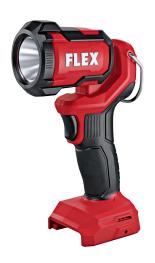

## WL 300 18.0

LED cordless hand torch 18.0 V Order no. 513075 GTIN 4030293234925

- The LED lamp head can be swivelled through 104° degrees. This allows optimum illumination of the working space at all times
- Ergonomic grip with softgrip
- With metal bracket for flexible positioning or for carrying the lamp and belt clip
- LED battery capacity display
- FLEX battery system: suitable for all FLEX 18 V battery packs. Delivery does not include battery and charger