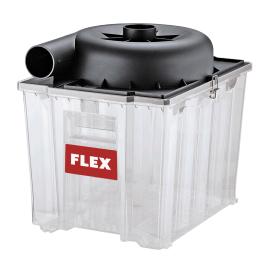

## VCE-PS 25 Cyclone

Pre-separator for VCE safety vacuum cleaner Order no. 533294 GTIN 4030293271340

- Effective separation of fine to coarse sucked-up material thanks to cyclone technology. Ideal for use in applications that create a lot of dust, max. separable particle size Ø 20 mm
- Relieves the safety vacuum cleaner's main filter. Large quantities of dust are collected by the pre-separator before they reach the safety vacuum cleaner, and with a constantly high suction power
- Connect the pre-separator to the VCE safety vacuum cleaner and the hose supplied. Static charges in the suction hose are discharged to the vacuum cleaner via the pre-separator and connecting hose
- The transparent and robust 25 litre container has 2 comfortable carrying handles. Stable thanks to the square design
- Fill level visible at all times
- Can be attached to the head of the VCE 33 and 44 vacuum cleaner without tools

## **Technical data**

| Tank volume      | 25 L               |
|------------------|--------------------|
| Dimensions WxLxH | 430 x 330 x 380 mm |
| Weight           | 4,1 kg             |