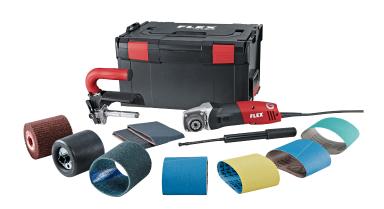

## **BSE 14-3 100 Set**

**Burnishing machine TRINOXFLEX Set** Order no. 433438 GTIN 4030293187184

- Microprocessor control: speed selection, tachogenerator constant speed control, soft start, restart protection after power failure, overload protection and temperature monitoring
- O Unique tool attachment with quick-action coupling for tool-free changing of the system attachments for burnishing and pipe belt sanding
- Ovariably adjustable burnishing attachment, allows working close up to the edge, also suitable for narrow rollers, incl. edge guide
- Tool-free grinding tool change via a patented quick-change system
- Completely cast electronic components prevents damage due to metal dust. The 3-fold winding protection reduces motor wear, increases service
- Adjustable guard: for sanding tools up to Ø 125 mm
- For optimum finishing of various materials, for burnishing, texturing, polishing, brushing, smoothing, de-rusting and deburring steel and stainless steel

## Standard equipment

- 1 Sanding attachment, burnishing (433462)
- 1 Rubber air roller (433896)
- 1 Air pump (256284)
- 1 Sanding fleece (256975) 1 Sanding-polishing sleeve (436429)
- 1 Sanding-polishing sleeve (436437) 1 Sanding sleeve MESHFLEX (434612)
- 3 Sanding sleeve ZIRCOFLEX (434515)
- 3 Sanding sleeve ZIRCOFLEX (434523)
- 3 Sanding sleeve CERAFLEX (434566)
- 3 Sanding sleeve CORUFLEX (434574)
- 1 Carrying case L-BOXX® (414093)
- 1 Case insert (433918)