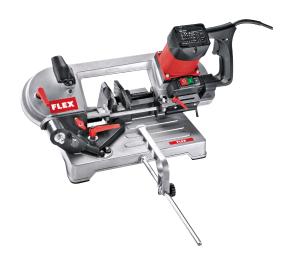

## **SBG 4910**

# Metal-cutting band saw with swivelling saw frame

Order no. 390518 GTIN 4030293163195

- Especially in fire hazardous surroundings the SBG for spark free cutting of metal
- Cutting without a stand: with 90° straight cut, round and square section, max. 80 mm, rectangular section max. 100 x 80 mm, freehand use 150 x 80 mm
- Recommended belt speeds: Step I: solid steel, stainless steel, aluminium;
  Step II: steel, stainless steel, aluminium tubes
- 2 belt speeds: for sawing solid and hollow sections
- 🛟 With stand, easy release for freehand use
- Continuous tool-free adjustment of the cutting angle from 0° 45°
- 3-point ball-bearing bandsaw blade guide for optimum blade control
- With bracket locking device: for mobile applications and easy transport
- Work without cooling fluids
- Safety switch: prevents uncontrolled reactivation following power interruptions

#### **Technical data**

| 850 W              |
|--------------------|
| 445 W              |
| 230 V              |
| 50/60 Hz           |
| 1335 mm            |
| 13 mm              |
| 0,65 mm            |
| 45°                |
| 100 mm             |
| 80 mm              |
| 68 mm              |
| 55 mm              |
| 4,0 m              |
| 640 x 310 x 390 mm |
| 7,9 kg             |
| 18 kg              |
| 60/80 m/min        |
|                    |