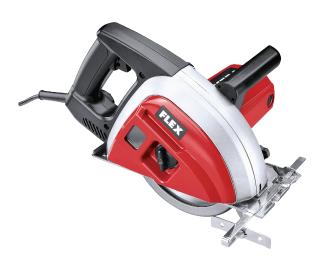

## **CSM 4060**

Metal-cutting circular saw for dry cutting Order no. 307815 GTIN 4030293113084

- For accurate metal cutting without coolant
- Chip collection compartment with sight glass: large capacity, tool-free emptying
- Special carbide-tipped saw blades: nearly burr-free cuts, trimming threaded bars possible without recutting the thread
- Solid material / flat steel: 6 mm; -Round material: 20 mm; Hollow sections: 63 mm
- Tool-free adjustable guide plate, continuous saw depth adjustment to 63 mm
- Switch: with lock-off / lock-on switch
- Spindle lock

## **Technical data**

| Power consumption                                                             | 1400 W             |
|-------------------------------------------------------------------------------|--------------------|
| Power output                                                                  | 720 W              |
| Voltage                                                                       | 230 V              |
| Frequency                                                                     | 50/60 Hz           |
| Max. no-load speed                                                            | 3800 rpm           |
| Cutting depth                                                                 | 0-63 mm            |
| Saw blade diameter                                                            | 185 mm             |
| Saw blade hole                                                                | 20 mm              |
| Max. material thickness in aluminium<br>250 N/mm <sup>2</sup>                 | 6 mm               |
| 250 N/mm <sup>2</sup> Max. material thickness in steel 400 N/ mm <sup>2</sup> | 10 mm              |
| Cable length                                                                  | 4.0 m              |
| Dimensions WxLxH                                                              | 370 x 260 x 200 mm |
| Weight                                                                        | 5.4 kg             |
|                                                                               |                    |

## Standard equipment

- 2 Carbide tipped saw blade for steel (312304)
- 1 Parallel stop (312312)
- 1 Combination wrench (312347)
- 1 Safety glasses
- 1 Carrying case