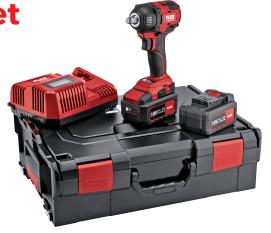

## this is proformance

IW 1/2" 18.0-EC/5.0 Set

Cordless impact wrench 18,0 V
Order no. 504912
GTIN 4030293230668

- Electronic management system (EMS) protects the machine, extends the service life, and increases efficiency
- Tool holder square drive for 1/2" impact sockets.
- Impact Control for the perfect positioning of screws
- Speed Command: three different speed settings for a variety of applications. Prevents, among others, over tightening of small screws
- Electronic quick-acting brake
- Right/left rotation with safety catch
- Accelerator trigger with lock-off switch
- Robust gearbox housing made of die-cast aluminium with protective cap
- Ergonomically designed, non-slip, soft grip handle
- 1 Integrated LED lamp with persistence function
- LED battery capacity display
- Including belt clip and bit storage
- FLEX battery system: suitable for all FLEX 18 V battery packs

## **Technical data**

| Battery voltage              | 18 V               |
|------------------------------|--------------------|
| Battery capacity             | 2.5 / 5.0 / 8.0 Ah |
| Torque settings              | 3 Steps            |
| Max. torque, setting 1       | 140 Nm             |
| Max. torque, setting 2       | 170 Nm             |
| Max. torque, setting 3       | 250 Nm             |
| No-load speed                | 0 - 2500 rpm       |
| No-load blows                | 0 - 3300 1 rpm     |
| Tool holder, impact drill    | 1/2" outside       |
| Number of supplied batteries | 2 Cont.            |
| With charger                 | Yes                |
| Dimensions WxLxH             | 140 x 75 x 240 mm  |
| Weight without battery pack  | 1.1 kg             |
|                              |                    |

## Standard equipment

- 1 Belt clip (430714)
- 1 Bit storage (430862)
- 1 Rapid charger (417882) 1 Carrying case L-BOXX® (414085)
- 1 Case insert (423238)
- 2 Li-Ion rechargeable battery pack 18,0 V (532733)