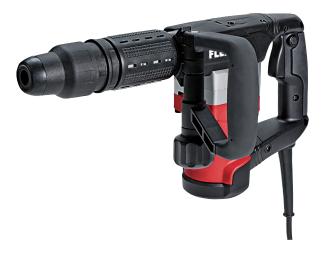

## DH 5 SDS-max

Demolition hammer, 5 kg, SDS-max Order no. 365920

GTIN 4030293143791

- Very handy and compact L-design 1050 watt chisel hammer
- Ideal for medium-duty chiselling work in concrete and masonry, especially in walls. Concrete face-lifting, removal of tiles and plaster and knocking-through in walls and floors
- With side handle, can be both radially and axially rotated and vibration-dampened handle

## Technical data

| Power consumption         | 1050 W             |
|---------------------------|--------------------|
| Voltage                   | 230 V              |
| Frequency                 | 50/60 Hz           |
| Max. single impact energy | 6,7 J              |
| Chisel settings           | 12                 |
| Cable length              | 4,0 m              |
| Dimensions WxLxH          | 445 x 105 x 230 mm |
| Weight                    | 5,4 kg             |
| Tool holder chisel        | SDS-max            |
|                           |                    |