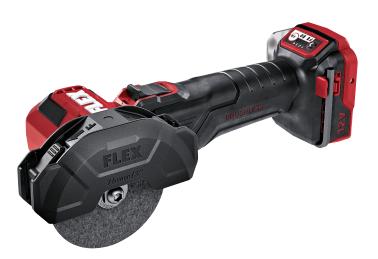

## LBE 76 12-EC C

Cordless 12 V mini angle grinder, 76 mm Order no. 531717 GTIN 4030293255579

- Very compact and handy mini angle grinder with forward/reverse function for a wide range of cutting jobs
- Head can be turned through 180°, ideal cutting for both right-handed and left-handed users The 90° position is suitable for grinding
- Brushless motor with greater efficiency and a longer service life
- Microprocessor control with soft start, restart protection after power failure, temperature monitoring, overload protection
- With electronic brake, stops the tool in approx. 1,5 seconds
- Anti-Kickback this shuts down the motor on the disc being blocked
- Lockable slide switch
- Rubberised gear case for a secure and pleasant grip
- Spindle lock: for easy disc changes
- Integrated LED lamp with persistence function
- Electronic management system (EMS) protects the machine, extends the service life, and increases efficiency
- FLEX battery system: suitable for all FLEX 12 V battery packs. Delivery does not include battery and charger
- LED battery capacity display

## **Technical data**

| Battery voltage             | 12 V             |
|-----------------------------|------------------|
| Battery capacity            | 2.5 / 5.0 Ah     |
| Max. disc diameter          | 76 mm            |
| No-load speed               | 5000 - 20000 rpm |
| Grip circumference          | 140 mm           |
| Weight without battery pack | 0.85 kg          |
| Cutting depth               | 22 mm            |