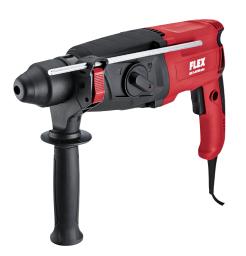

## CHE 2-28 SDS-plus

Universal rotary hammer drill, 2,5 kg, SDS-plus Order no. 413666 GTIN 4030293177130

- 4 Light 800 watt hammer drill and chisel hammer, pistol-shaped with the clockwise/anticlockwise rotation function
- Hammer drilling
- Max. drilling range up to 28 mm in concrete
- 1 Ideal for drilling and hammer drilling, diameters from 4-18 mm in masonry and concrete for dowel fixings or through-holes.
- For light-duty chiselling work when removing plaster and tiles
- Rotation stop for chiselling
- Clockwise/anti-clockwise rotation with switchover via carbon brush reverser. As a result, almost identical torque in both directions of rotation
- Depth limit gauge: for precision drilling
- Accelerator switch with lock-on function

## **Technical data**

| Power consumption                  | 800 W             |
|------------------------------------|-------------------|
| Voltage                            | 230 V             |
| Frequency                          | 50/60Hz Hz        |
| Tool holder, drill and chisel      | SDS-plus          |
| Max. single impact energy          | 2.7 J             |
| No-load speed                      | 0 - 1300 rpm      |
| No-load blows                      | 0 - 4000 bpm      |
| Max. drilling diameter in concrete | 28 mm             |
| Max. drilling diameter in wood     | 30 mm             |
| Max. drilling diameter in steel    | 13 mm             |
| Cable length                       | 4.0 m             |
| Dimensions WxLxH                   | 360 x 85 x 200 mm |
| Weight                             | 2.65 kg           |
|                                    |                   |