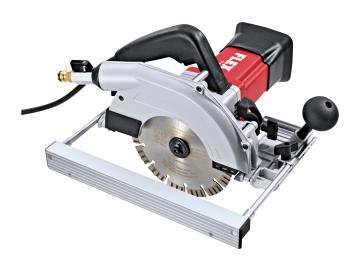

## **CS 60 WET**

Diamond stone cutter for wet cuts, mitre cuts up to 45°, with GFCI circuit breaker Order no. 374016 GTIN 4030293152311

- 🛟 Ideal for: Inserting water grooves in window sills or steps, work tops, facade slabs, terazzo slabs in garden design & landscaping, joint renovation in the
- GFCI operator protector circuit breaker: integrated in cord
- Quick-fit brass coupling: for 1/2 water hose
- High-performance motor: extra powerful for stone cutting and joint milling
- Continuous cut depth setting from 0-60 mm, with rail guide up to 54 mm. In the mitre cut from 0-44 mm, with guide rail up to 38 mm
- Continuous angle adjustment for mitre cuts from 0-45°
- Cut marking at the base plate from 0°/30°/45° for rapid orientation
- High-quality magnesium die-castings for protective cover and base plates
- Motor protection made of rubber prevents the direct intake of spray water
- Water supply: for an effective cooling of the diamond blade
- Spindle lock

## **Technical** data

| Power consumption                              | 1400 W             |
|------------------------------------------------|--------------------|
| Power output                                   | 840 W              |
| Voltage                                        | 230 V              |
| Frequency                                      | 50/60 Hz           |
| Cutting depth                                  | 60 mm              |
| Cutting depth with guide rail                  | 54 mm              |
| Cutting depth, mitre cut (45°)                 | 5-44 mm            |
| Cutting depth, mitre cut with guide rail (45°) | 38 mm              |
| No-load speed                                  | 6200 rpm           |
| Diamond disc diameter                          | 170 mm             |
| Diamond disc hole                              | 22,2 mm            |
| Pivoting range                                 | 45°                |
| Cable length                                   | 4,0 m              |
| Dimensions WxLxH                               | 360 x 280 x 170 mm |
| Weight                                         | 4,5 kg             |